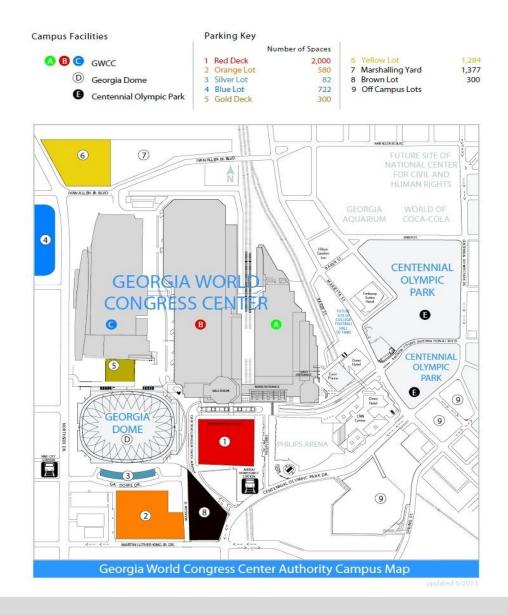

## The Neighborhood

- •The neighborhood surrounding a lodging facility often has an impact on a hotel's status, image, class, style of operation, and sometimes its ability to attract and properly serve a particular market segment.
- •The recommended subject site is located in Downtown Atlanta, in the northeast quadrant of Northside Drive Northwest and Martin Luther King, Jr. Drive Southwest. The site is bounded by Buildings C and B of the GWCC to the north and east, respectively, the Georgia Dome to the south, and West Plaza to the west

## The Neighborhood (cont)

The proposed subject property's Downtown Atlanta neighborhood is generally defined by Ivan Allen, Jr. Boulevard to the north, U.S. Highway 29/Northside Drive Northwest to the west, Interstate 20/Ralph David Abernathy Freeway to the south, and Interstate 75/85 to the east. This neighborhood is in the stable stage of its life cycle, with pockets of growth in the entertainment sector, and is characterized by the presence of a number of the area's major entertainment and meeting venues and attractions, including the GWCC, the Georgia Dome, Philips Arena, the Georgia Aquarium, and the World of Coca-Cola.